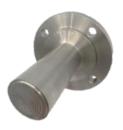

### Diaphragm Seals-Flush Flanged (HFF)

For Off-Line Process Connection Rotating Flange Design ANSI Flange Size- 2" to 4" ANSI Class Rating- 150 to 2500 Other Flange Standards Available Capillaries Tig Welded Vacuum Filled and Tested ISO9001 Certified

### Diaphragm Seals-Flush Flanged (HFF)

For Off-Line Process Connection 3 Sizes to Fit Various Applications ANSI Flange Size- 1/2" to 3" ANSI Class Rating- 150 to 600 Extended Rating to ANSI Class 1500 Capillaries Tig Welded Vacuum Filled and Tested ISO9001 Certified