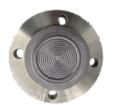

### Diaphragm Seals-Flush Flanged (HFF)

For Off-Line Process Connection Rotating Flange Design ANSI Flange Size- 2" to 4" ANSI Class Rating- 150 to 2500 Other Flange Standards Available Capillaries Tig Welded Vacuum Filled and Tested ISO9001 Certified

### Diaphragm Seals-Flush Flanged (HFF)

For Off-Line Process Connection 3 Sizes to Fit Various Applications ANSI Flange Size- 1/2" to 3" ANSI Class Rating- 150 to 600 Extended Rating to ANSI Class 1500 Capillaries Tig Welded Vacuum Filled and Tested ISO9001 Certified