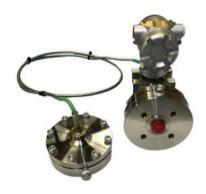

### **Temperature Compensated Diaphragm Seal System**

For Applications Susceptible to DP Drift Due to Excessive, Capillary Fluid Expansion Caused By Temperature Effects U.S. Patent Pending Ideal for Tank Level Applications
Highly Accurate in Low Resolution Applications
For Balanced & Unbalanced DP Applications
Can Be Used With All Brands of DP Transmitters
Tig Welded
Vacuum Filled and Tested
ISO9001 Certified